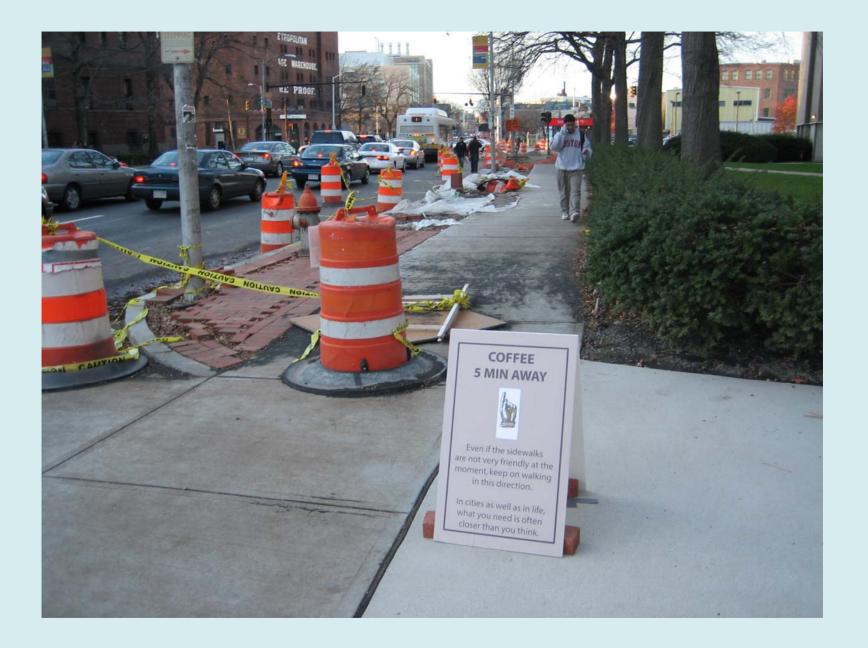

## COFFEE 5 MIN AWAY

Even if the sidewalks are not very friendly at the moment, keep on walking in this direction.

In cities as well as in life, what you need is often closer than you think.