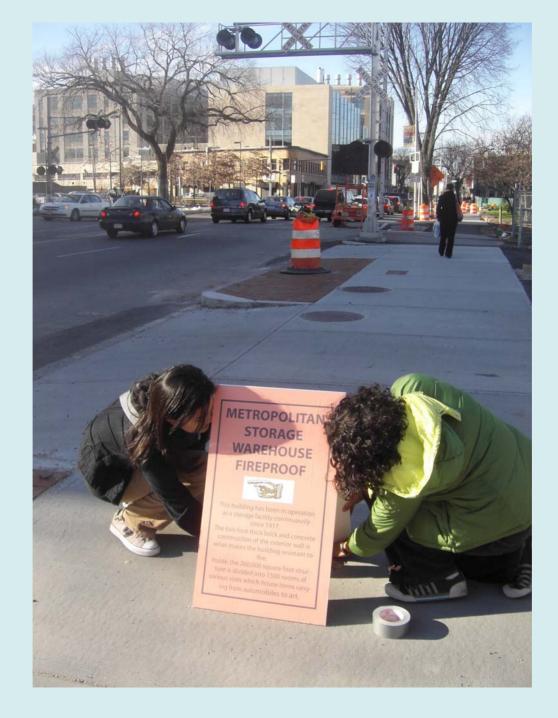

# METROPOLITAN STORAGE WAREHOUSE FIREPROOF

This building has been in operation as a storage facility continuously since 1917. The two foot thick brick and concrete construction of the exterior wall is what makes the building resistant to fire. Inside, the 260,000 square foot structure is divided into 1500 rooms of various sizes which house items ranging from automobiles to art.