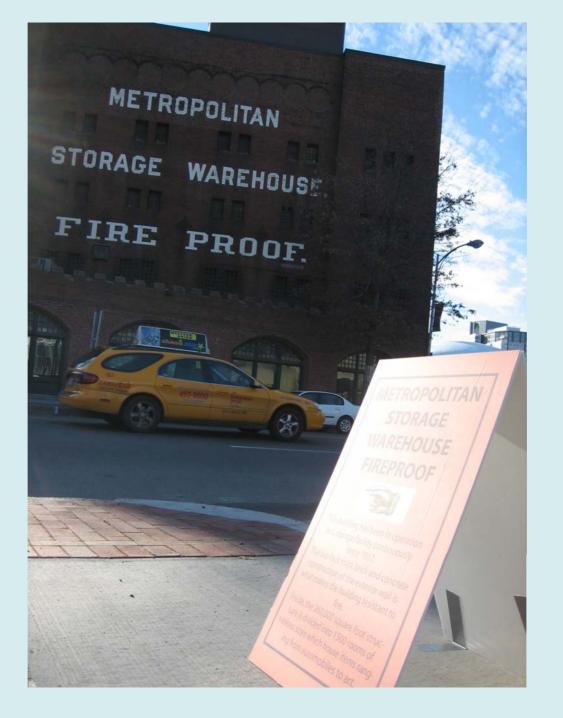

# METROPOLITAN STORAGE WAREHOUSE FIREPROOF

This building has been in operation as a storage facility continuously since 1917. The two foot thick brick and concrete construction of the exterior wall is what makes the building resistant to fire. Inside, the 260,000 square foot structure is divided into 1500 rooms of various sizes which house items ranging from automobiles to art.