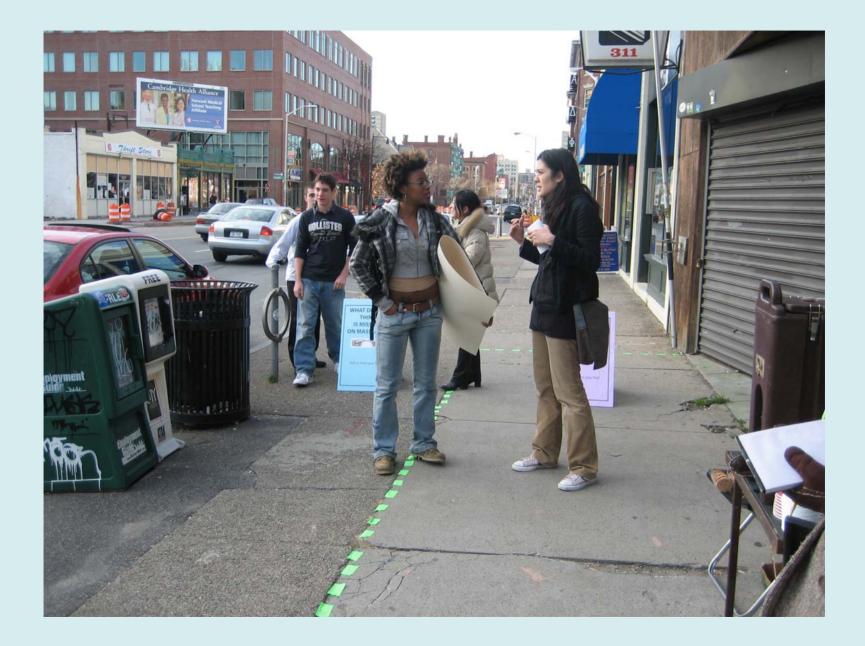

#### SKYLINE

Let your eyes follow the arrow and take a moment to admire Boston's beautiful Hancock tower.

> Amazing what Sky and Line can do

WHAT DO YOU LIKE ABOUT MASS. AVE?

Tell us how you feel

# WHAT DO YOU THINK IS MISSING ON MASS. AVE?

Tell us how you feel