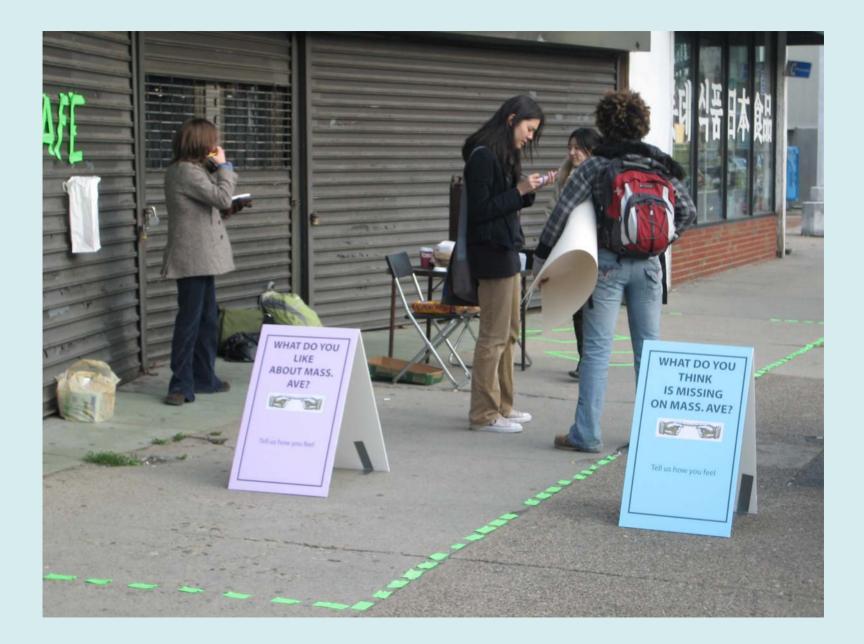

#### SKYLINE

Let your eyes follow the arrow and take a moment to admire Boston's beautiful Hancock tower.

> Amazing what Sky and Line can do

WHAT DO YOU LIKE ABOUT MASS. AVE?

Tell us how you feel

# WHAT DO YOU THINK IS MISSING ON MASS. AVE?

Tell us how you feel