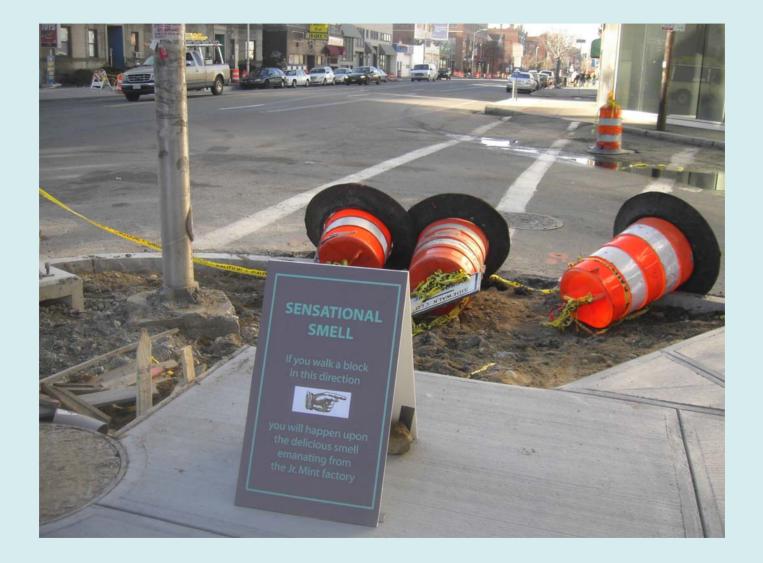

## SENSATIONAL SMELL

#### If you walk a block in this direction

you will happen upon the delicious smell emanating from the Jr. Mint factory