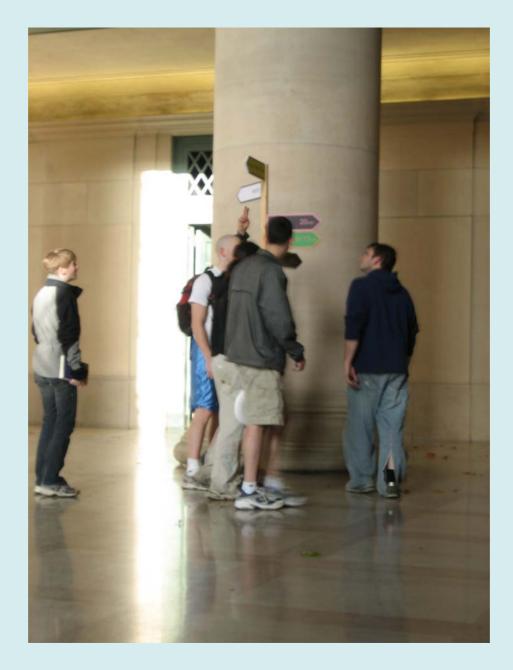

#### MASS. AVE. : ORIENTATION and HUMANIZATION

North

2months Free Time

∠Umin

15min Newbury St

GROUP 5

salome francpourmoi mio uchida rachel gealy marissa grace desmond

#### mass. ave

- •disorientation
- •discomfort
- •confusion
- •glaring
- •linear
- •dirty
- •harsh
- •loud



















## orientation

- orientation is a function of the mind involving awareness of three dimensions: time, place and person
- problems with orientation lead to disorientation, and can be due to various conditions, from delirium to intoxication
- typically, disorientation is first in time, then in place and finally in person















## Signage

#### **FREE TIME**

CANADA

#### **CUPCAKE**

**COFFEE SHOP** 

Winter break is one month away and then you will finally have some free time.

Walk in a north west direction for 4.5 days straight (with out resting at night) you will be in Canada.

Walk down Mass Ave, cross the Harvard bridge, take a left on Newbury, continue for three blocks, enter the bakery, and buy a cupcake.

Look in the direction this sign is pointing. Don't you wish there was a coffee shop right there?

#### Short Words

Sentences

# METROPOLITAN STORAGE WAREHOUSE FIREPROOF



This building has been in operation as a storage facility continuously since 1917. The two foot thick brick and concrete construction of the exterior wall is what makes the building resistant to fire. Inside, the 260,000 square