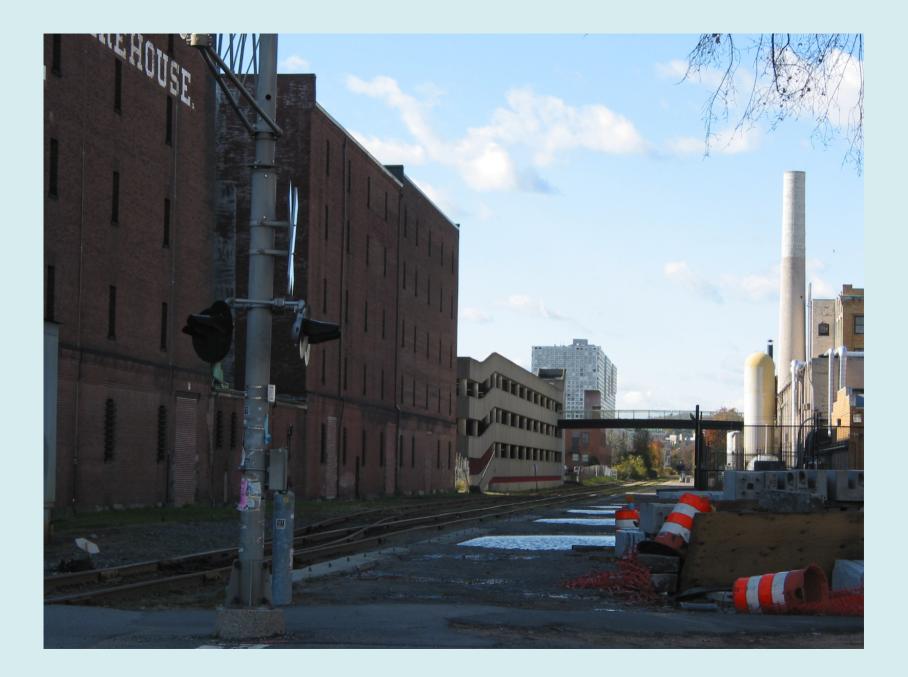

# METROPOLITAN STORAGE WAREHOUSE FIREPROOF

This building has been in operation as a storage facility continuously since 1917. The two foot thick brick and concrete construction of the exterior wall is what makes the building resistant to fire. Inside, the 260,000 square foot structure is divided into 1500 rooms of various sizes which house items ranging from automobiles to art.