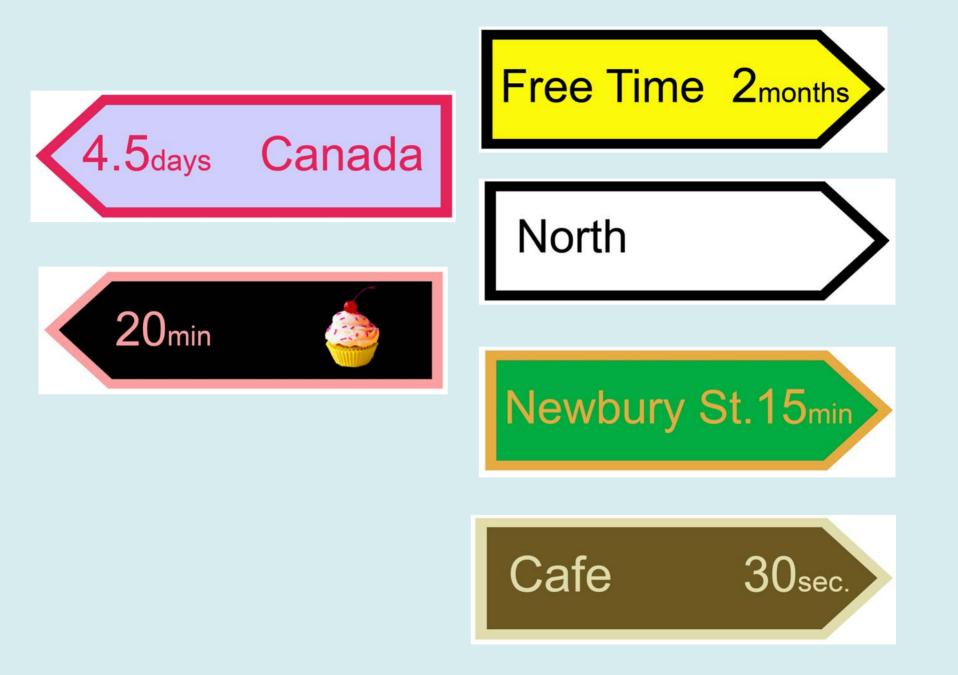

#### **FREE TIME**

CANADA

#### **CUPCAKE**

**COFFEE SHOP** 

Winter break is one month away and then you will finally have some free time.

Walk in a north west direction for 4.5 days straight (with out resting at night) you will be in Canada.

Walk down Mass Ave, cross the Harvard bridge, take a left on Newbury, continue for three blocks, enter the bakery, and buy a cupcake.

Look in the direction this sign is pointing. Don't you wish there was a coffee shop right there?