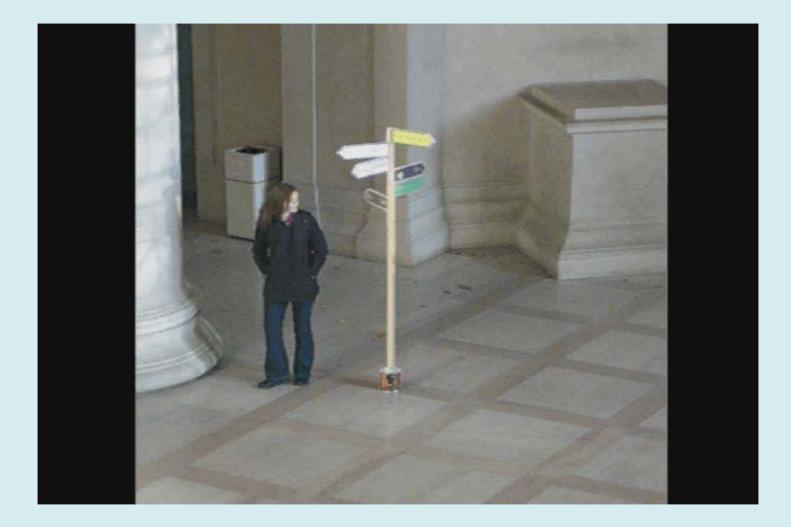

## Signage

#### **FREE TIME**

CANADA

#### **CUPCAKE**

**COFFEE SHOP** 

Winter break is one month away and then you will finally have some free time.

Walk in a north west direction for 4.5 days straight (with out resting at night) you will be in Canada.

Walk down Mass Ave, cross the Harvard bridge, take a left on Newbury, continue for three blocks, enter the bakery, and buy a cupcake.

Look in the direction this sign is pointing. Don't you wish there was a coffee shop right there?