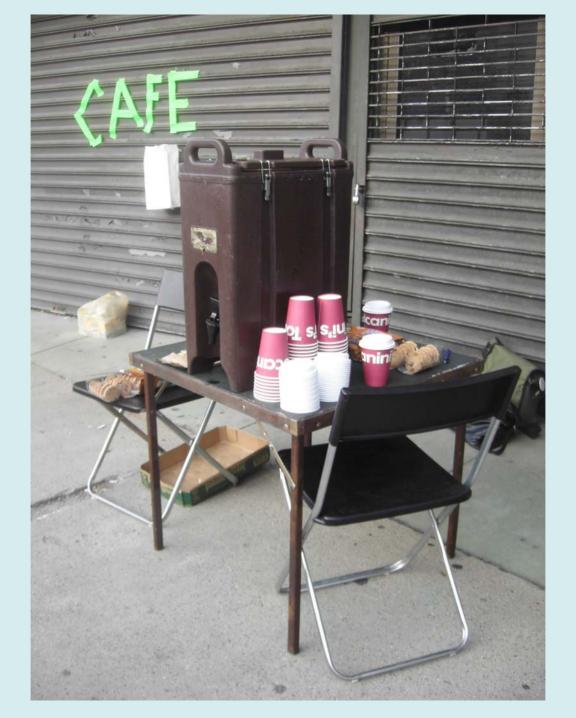

#### **CUPCAKE**

**COFFEE SHOP** 

Winter break is one month away and then you will finally have some free time.

Walk in a north west direction for 4.5 days straight (with out resting at night) you will be in Canada.

Walk down Mass Ave, cross the Harvard bridge, take a left on Newbury, continue for three blocks, enter the bakery, and buy a cupcake.

Look in the direction this sign is pointing. Don't you wish there was a coffee shop right there?