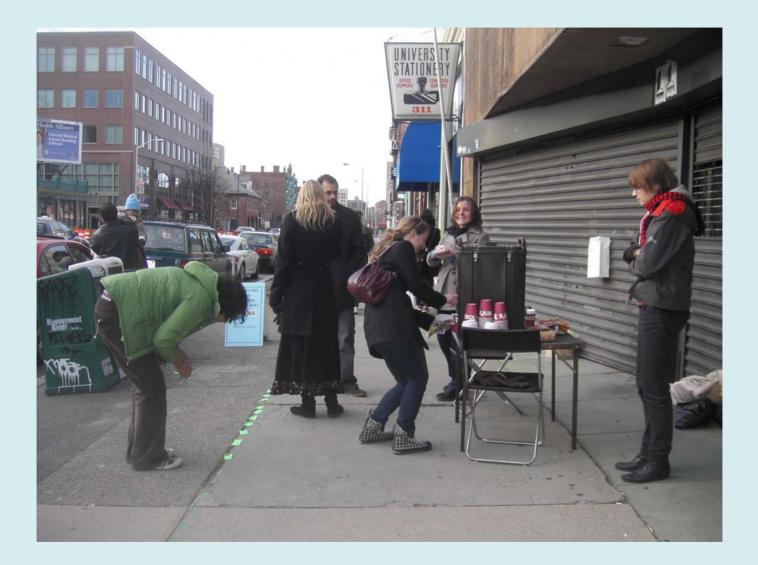

ic Works is planning on creating a landscaped pedestrian plaza which will make this a safer intersection for pedestrians, cyclists, and drivers. Safer for You.

## SENSATIONAL SMELL

#### If you walk a block in this direction



you will happen upon the delicious smell emanating from the Jr. Mint factory

## COFFEE 5 MIN AWAY



Even if the sidewalks are not very friendly at the moment, keep on walking in this direction.

In cities as well as in life, what you need is often closer than you think.

#### SKYLINE



Let your eyes follow the arrow and take a moment to admire Boston's beautiful Hancock tower.

> Amazing what Sky and Line can do























WHAT DO YOU LIKE ABOUT MASS. AVE?



Tell us how you feel

# WHAT DO YOU THINK IS MISSING ON MASS. AVE?



Tell us how you feel