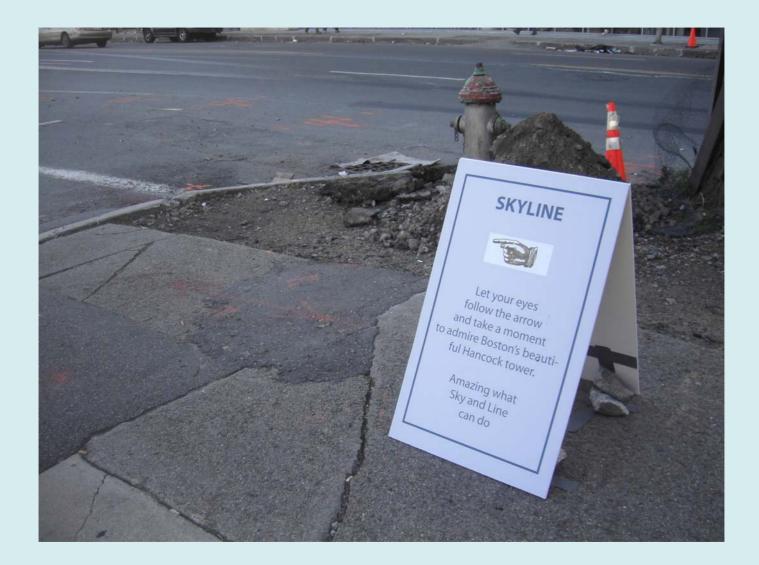

#### SKYLINE

Let your eyes follow the arrow and take a moment to admire Boston's beautiful Hancock tower.

> Amazing what Sky and Line can do

WHAT DO YOU LIKE ABOUT MASS. AVE?

Tell us how you feel