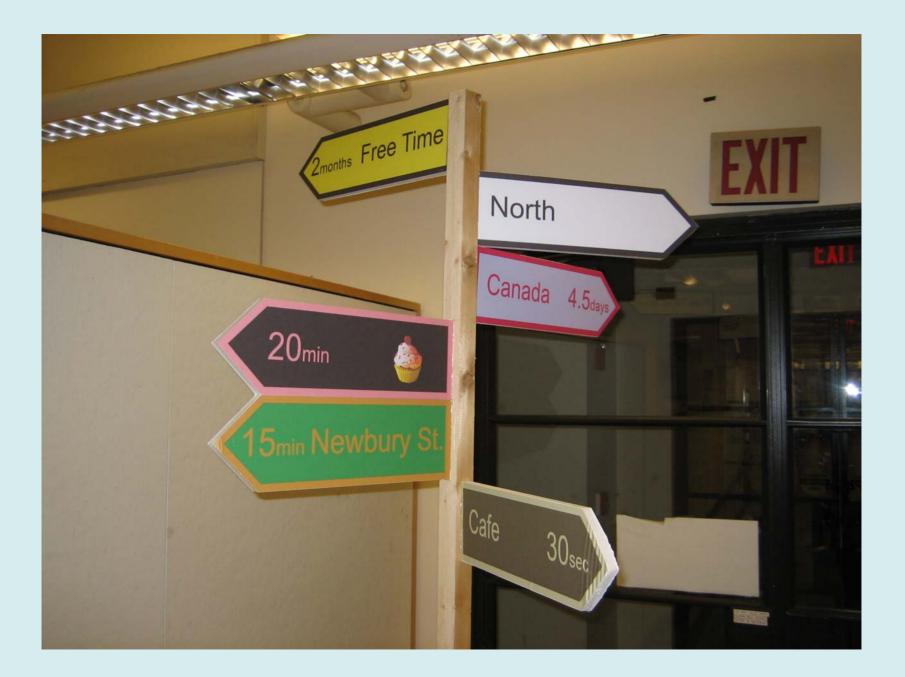

#### MASS. AVE. : ORIENTATION and HUMANIZATION

North

2months Free Time

∠Umin

15min Newbury St

GROUP 5

salome francpourmoi mio uchida rachel gealy marissa grace desmond

#### **FREE TIME**

CANADA

#### **CUPCAKE**

**COFFEE SHOP** 

Winter break is one month away and then you will finally have some free time.

Walk in a north west direction for 4.5 days straight (with out resting at night) you will be in Canada.

Walk down Mass Ave, cross the Harvard bridge, take a left on Newbury, continue for three blocks, enter the bakery, and buy a cupcake.

Look in the direction this sign is pointing. Don't you wish there was a coffee shop right there?