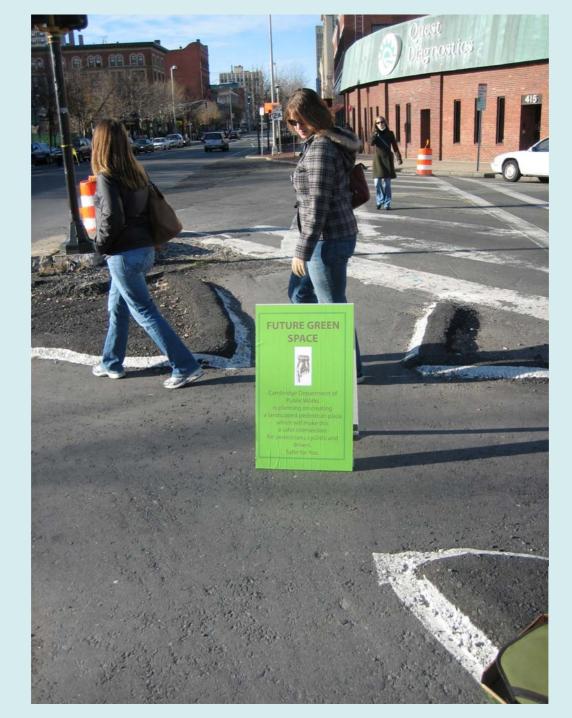

## FUTURE GREEN SPACE

Cambridge Department of Public Works is planning on creating a landscaped pedestrian plaza which will make this a safer intersection for pedestrians, cyclists, and drivers. Safer for You.