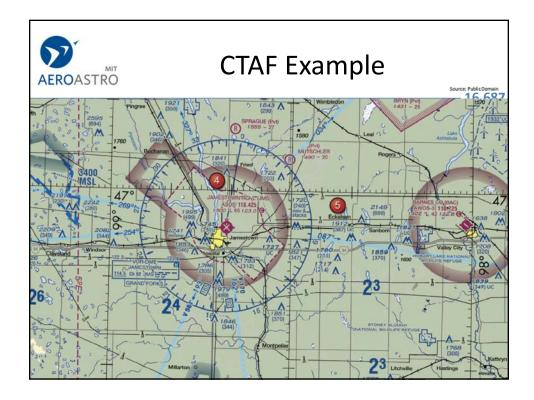

| J      | JULIETT | JEW LEE ETT<br>KEY LOH | ŵ      | WHISKEY  | VIK TAH<br>WISS KEY   |                |  |  |
|                   | ĸ      | LIMA    |                        | x      | XRAY     | ECKS RAY              |                |  |  |
|                   | M      | MIKE    | MIKE                   | ÎŶ     | YANKEE   | YANG KEY              |                |  |  |
|                   |        |         |                        | ż      | ZULU     | 200 LOO               |                |  |  |
|                   |        |         |                        |        |          | Source: Public Domain | -              |  |  |
|                   |        |         |                        |        |          |                       |                |  |  |















































16.687 Private Pilot Ground School IAP 2019

For information about citing these materials or our Terms of Use, visit: <u>https://ocw.mit.edu/terms</u>.