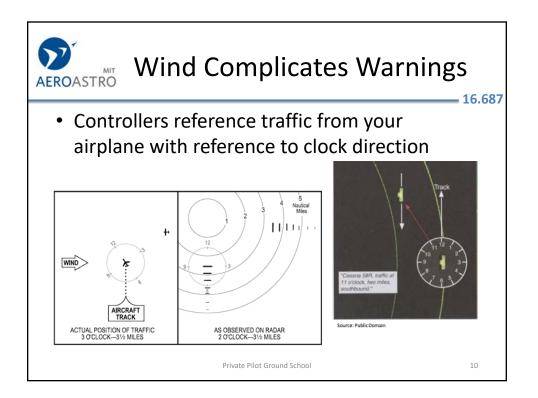

| Phonetic Alphabet |        |         |                        |        |          |                       | <b>—</b> 16.68 |  |  |
|-------------------|--------|---------|------------------------|--------|----------|-----------------------|----------------|--|--|
|                   | Letter | Word    | Pronunciation          | Letter | Word     | Pronunciation         | 1              |  |  |
|                   | A      | ALPHA   | AL FA                  | N      | NOVEMBER | NO VEM BER            |                |  |  |
|                   | В      | BRAVO   | BRAH VOH               | Ö      | OSCAR    | OSS CAH               |                |  |  |
|                   | č      | CHARLIE | CHAR LEE or            | P      | PAPA     | PAH PAH               |