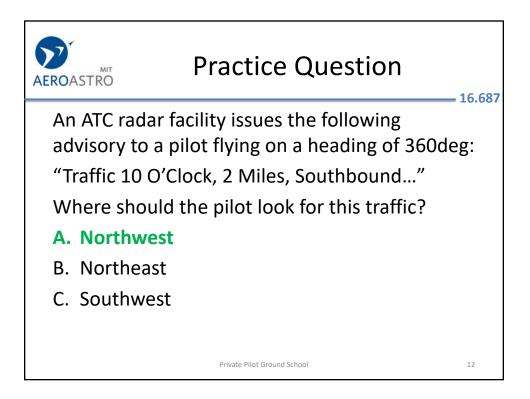

| Phonetic Alphabet |        |         |                        |        |          |                       | <b>—</b> 16.68 |  |  |
|-------------------|--------|---------|------------------------|--------|----------|-----------------------|----------------|--|--|
|                   | Letter | Word    | Pronunciation          | Letter | Word     | Pronunciation         | 1              |  |  |
|                   | A      | ALPHA   | AL FA                  | N      | NOVEMBER | NO VEM BER            |                |  |  |
|                   | В      | BRAVO   | BRAH VOH               | Ö      | OSCAR    | OSS CAH               |                |  |  |
|                   | č      | CHARLIE | CHAR LEE or            | P      | PAPA     | PAH PAH               |