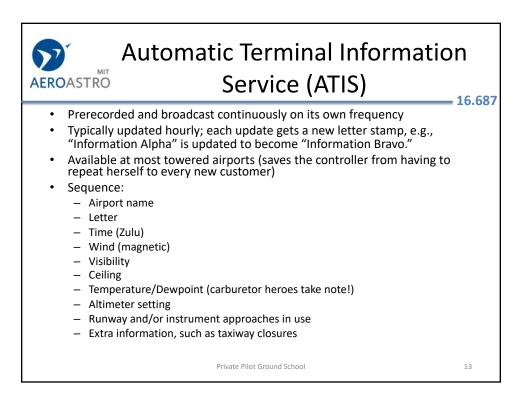

| Phonetic Alphabet |        |         |                        |        |          |                       | <b>—</b> 16.68 |  |  |
|-------------------|--------|---------|------------------------|--------|----------|-----------------------|----------------|--|--|
|                   | Letter | Word    | Pronunciation          | Letter | Word     | Pronunciation         | 1              |  |  |
|                   | A      | ALPHA   | AL FA                  | N      | NOVEMBER | NO VEM BER            |                |  |  |
|                   | В      | BRAVO   | BRAH VOH               | Ö      | OSCAR    | OSS CAH               |                |  |  |
|                   | č      | CHARLIE | CHAR LEE or            | P      | PAPA     | PAH PAH               |