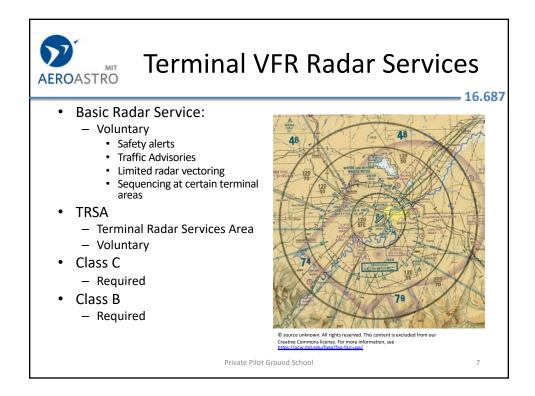

| Phonetic Alphabet |        |         |                        |        |          |                       | <b>—</b> 16.68 |  |  |
|-------------------|--------|---------|------------------------|--------|----------|-----------------------|----------------|--|--|
|                   | Letter | Word    | Pronunciation          | Letter | Word     | Pronunciation         | 1              |  |  |
|                   | A      | ALPHA   | AL FA                  | N      | NOVEMBER | NO VEM BER            |                |  |  |
|                   | В      | BRAVO   | BRAH VOH               | Ö      | OSCAR    | OSS CAH               |                |  |  |
|                   | č      | CHARLIE | CHAR LEE or            | P      | PAPA     | PAH PAH               |