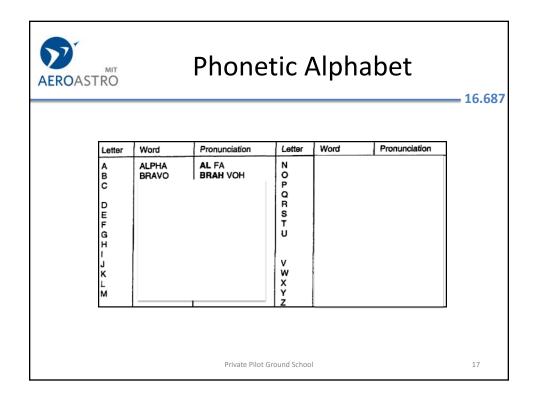

| Phonetic Alphabet |        |         |                        |        |          |                       | <b>—</b> 16.68 |  |  |
|-------------------|--------|---------|------------------------|--------|----------|-----------------------|----------------|--|--|
|                   | Letter | Word    | Pronunciation          | Letter | Word     | Pronunciation         | 1              |  |  |
|                   | A      | ALPHA   | AL FA                  | N      | NOVEMBER | NO VEM BER            |                |  |  |
|                   | В      | BRAVO   | BRAH VOH               | Ö      | OSCAR    | OSS CAH               |                |  |  |
|                   | č      | CHARLIE | CHAR LEE or            | P      | PAPA     | PAH PAH               |                |  |  |
|                   | ĭ      |         | SHAR LEE               | Q      | QUEBEC   | KEH BECK              |                |  |  |
|                   | D      | DELTA   | DELL TAH               | R      | ROMEO    | ROW ME OH             |                |  |  |
|                   | E      | ECHO    | ECK OH                 | s      | SIERRA   | SEE AIR RAH           |                |  |  |
|                   | F      | FOXTROT | FOKS TROT              | T      | TANGO    | TANG GO               |                |  |  |
|                   | G      | GOLF    | GOLF                   | U      | UNIFORM  | YOU NEE               |                |  |  |
|                   | н      | HOTEL   | HOH TELL               |        | 1        | FORM or OO            |                |  |  |
|                   | Ľ      | INDIA   | IN DEE AH              | l v    | VICTOR   | NEE FORM              |                |  |  |
|                   | J      | JULIETT | JEW LEE ETT<br>KEY LOH | ŵ      | WHISKEY  | VIK TAH<br>WISS KEY   |                |  |  |
|                   | ĸ      | LIMA    |                        | x      | XRAY     | ECKS RAY              |                |  |  |
|                   | M      | MIKE    | MIKE                   | ÎŶ     | YANKEE   | YANG KEY              |                |  |  |
|                   |        |         |                        | ż      | ZULU     | 200 LOO               |                |  |  |
|                   |        |         |                        |        |          | Source: Public Domain | -              |  |  |
|                   |        |         |                        |        |          |                       |                |  |  |