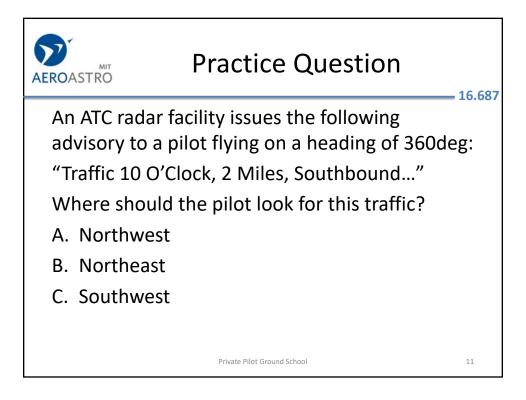

| Phonetic Alphabet |        |         |                        |        |          |                       | <b>—</b> 16.68 |  |  |
|-------------------|--------|---------|------------------------|--------|----------|-----------------------|----------------|--|--|
|                   | Letter | Word    | Pronunciation          | Letter | Word     | Pronunciation         | 1              |  |  |
|                   | A      | ALPHA   | AL FA                  | N      | NOVEMBER | NO VEM BER            |                |  |  |
|                   | В      | BRAVO   | BRAH VOH               | Ö      | OSCAR    | OSS CAH               |                |  |  |
|                   | č      | CHARLIE | CHAR LEE or            | P      | PAPA     | PAH PAH               |