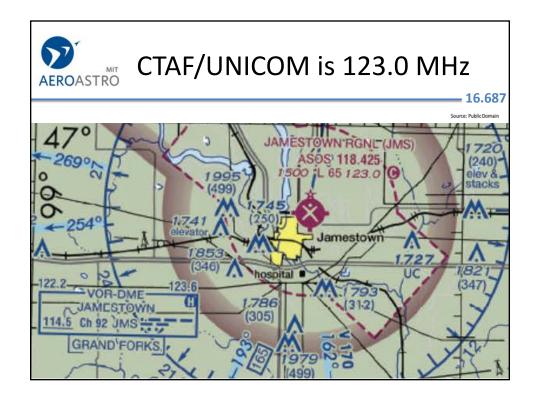

| J      | JULIETT | JEW LEE ETT<br>KEY LOH | ŵ      | WHISKEY  | VIK TAH<br>WISS KEY   |                |  |  |
|                   | ĸ      | LIMA    |                        | x      | XRAY     | ECKS RAY              |                |  |  |
|                   | M      | MIKE    | MIKE                   | ÎŶ     | YANKEE   | YANG KEY              |                |  |  |
|                   |        |         |                        | ż      | ZULU     | 200 LOO               |                |  |  |
|                   |        |         |                        |        |          | Source: Public Domain | -              |  |  |
|                   |        |         |                        |        |          |                       |                |  |  |















































16.687 Private Pilot Ground School IAP 2019

For information about citing these materials or our Terms of Use, visit: <u>https://ocw.mit.edu/terms</u>.