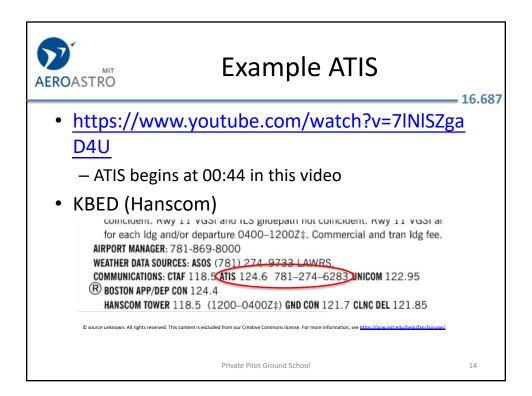

| Phonetic Alphabet |        |         |                        |        |          |                       | <b>—</b> 16.68 |  |  |
|-------------------|--------|---------|------------------------|--------|----------|-----------------------|----------------|--|--|
|                   | Letter | Word    | Pronunciation          | Letter | Word     | Pronunciation         | 1              |  |  |
|                   | A      | ALPHA   | AL FA                  | N      | NOVEMBER | NO VEM BER            |                |  |  |
|                   | В      | BRAVO   | BRAH VOH               | Ö      | OSCAR    | OSS CAH               |                |  |  |
|                   | č      | CHARLIE | CHAR LEE or            | P      | PAPA     | PAH PAH               |                |