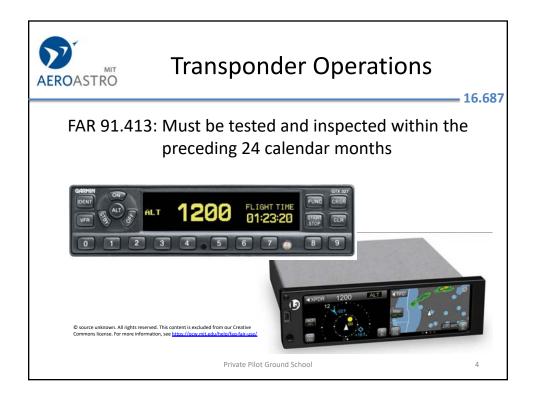

| Phonetic Alphabet |        |         |                        |        |          |                       | <b>—</b> 16.68 |  |  |
|-------------------|--------|---------|------------------------|--------|----------|-----------------------|----------------|--|--|
|                   | Letter | Word    | Pronunciation          | Letter | Word     | Pronunciation         | 1              |  |  |
|                   | A      | ALPHA   | AL FA                  | N      | NOVEMBER | NO VEM BER            |                |  |  |
|                   | В      | BRAVO   | BRAH VOH               | Ö      | OSCAR    | OSS CAH               |                |  |  |
|                   | č      | CHARLIE | CHAR LEE or            | P      | PAPA     | PAH PAH