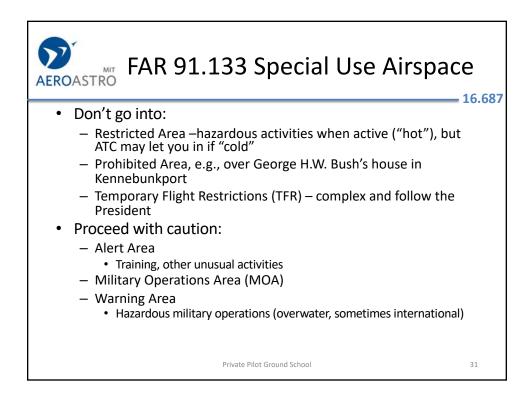

0 Below<br>1,000 Above<br>2,000 Horizontal               |
| VFR Visibility<br>10,000 msl and Above**    | N/A                                                 | 3 Statute Miles | 3 Statute Miles                                               | 3 Statute Miles                                               | 5 Statute Miles                                            | 5 Statute Miles                                            |
| VFR Cloud Clearance<br>10,000 msl and Above | N/A                                                 | Clear of Clouds | 500 Below<br>1,000 Above<br>2,000 Horizontal                  | 500 Below<br>1,000 Above<br>2,000 Horizontal                  | 1,000 Below<br>1,000 Above<br>1 Statute Mile<br>Horizontal | 1,000 Below<br>1,000 Above<br>1 Statute Mile<br>Horizontal |







| Resources                                                                                                                                                                                                                                                                                                                                                                                                                                                                                                                            |    |  |  |  |
|------------------------------------------------------------------------------------------------------------------------------------------------------------------------------------------------------------------------------------------------------------------