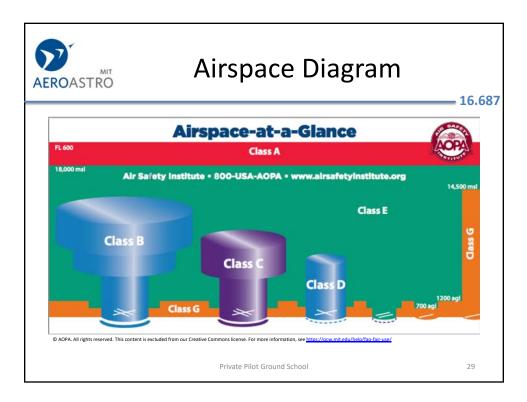

| Commu                                       | nication                                            | Poquire         | ements a                                                      | nd West                                                       | hor Minir                                                  | 16                                                         |
|---------------------------------------------|-----------------------------------------------------|-----------------|---------------------------------------------------------------|---------------------------------------------------------------|------------------------------------------------------------|------------------------------------------------------------|
| Features                                    | Class A                                             | Class B         | Class C                                                       | Class D                                                       | Class E                                                    | Class G                                                    |
| Minimum Pilot Qualifications                | Instrument Rating                                   | Student*        | Student*                                                      | Student*                                                      | Student*                                                   | Student                                                    |
| Entry Requirements                          | IFR: ATC Clearance<br>VFR: Operations<br>Prohibited | ATC Clearance   | IFR: ATC Clearance<br>VFR: Two-Way<br>Communication<br>w/ ATC | IFR: ATC Clearance<br>VFR: Two-Way<br>Communication<br>w/ ATC | IFR: ATC Clearance<br>VFR: None                            | None                                                       |
| VFR Visibility<br>Below 10,000 msl**        | N/A                                                 | 3 Statute Miles | 3 Statute Miles                                               | 3 Statute Miles                                               | 3 Statute Miles                                            | Day: 1 Statute Mile<br>Night: 3 Statute Mile               |
| VFR Cloud Clearance<br>Below 10,000 msl***  | N/A                                                 | Clear of Clouds | 500 Below<br>1,000 Above<br>2,000 Horizontal                  | 500 Below<br>1,000 Above<br>2,000 Horizontal                  | 500 Below<br>1,000 Above<br>2,000 Horizontal               | 500 Below<br>1,000 Above<br>2,000 Horizontal               |
| VFR Visibility<br>10,000 msl and Above**    | N/A                                                 | 3 Statute Miles | 3 Statute Miles                                               | 3 Statute Miles                                               | 5 Statute Miles                                            | 5 Statute Miles                                            |
| VFR Cloud Clearance<br>10,000 msl and Above | N/A                                                 | Clear of Clouds | 500 Below<br>1,000 Above<br>2,000 Horizontal                  | 500 Below<br>1,000 Above<br>2,000 Horizontal                  | 1,000 Below<br>1,000 Above<br>1 Statute Mile<br>Horizontal | 1,000 Below<br>1,000 Above<br>1 Statute Mile<br>Horizontal |