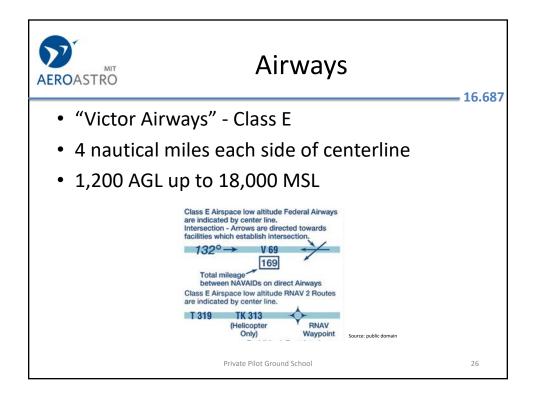

| Commu                                       | nication                                            | Poquire         | ements a                                                      | nd West                                                       | hor Minir                                                  | 16                                                         |
|---------------------------------------------|-----------------------------------------------------|-----------------|---------------------------------------------------------------|---------------------------------------------------------------|------------------------------------------------------------|------------------------------------------------------------|
| Features                                    | Clas