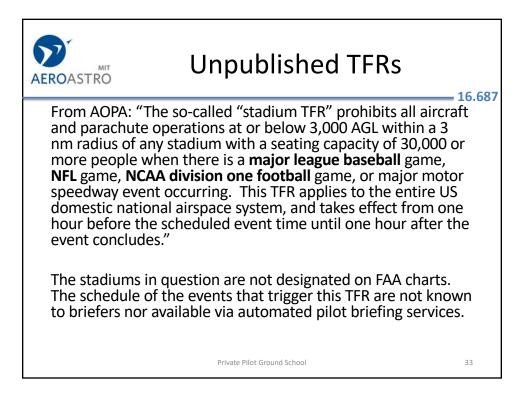

low<br>1,000 Above<br>2,000 Horizontal               |
| VFR Visibility<br>10,000 msl and Above**    | N/A                                                 | 3 Statute Miles | 3 Statute Miles                                               | 3 Statute Miles                                               | 5 Statute Miles                                            | 5 Statute Miles                                            |
| VFR Cloud Clearance<br>10,000 msl and Above | N/A                                                 | Clear of Clouds | 500 Below<br>1,000 Above<br>2,000 Horizontal                  | 500 Below<br>1,000 Above<br>2,000 Horizontal                  | 1,000 Below<br>1,000 Above<br>1 Statute Mile<br>Horizontal | 1,000 Below<br>1,000 Above<br>1 Statute Mile<br>Horizontal |







| Resources                                                                                                                                                                                                                                                                                                                                                                                                                                                                                                                            |    |  |  |  |
|----------------------------------------------------------------------------------------------------------------------------------------------------------------------------------------------------------------------------------------------------------------------