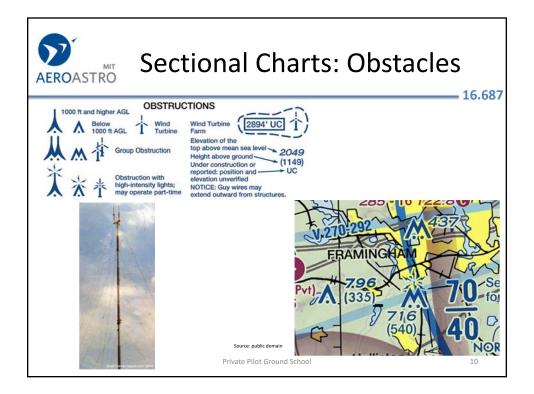

| Commu                                       | nication                                            | Poquire         | ements a                                                      | nd West                                                       | hor Minir                                                  | 16                                                         |
|---------------------------------------------|-----------------------------------------------------|-----------------|---------------------------------------------------------------|---------------------------------------------------------------|------------------------------------------------------------|------------------------------------------------------------|
| Features