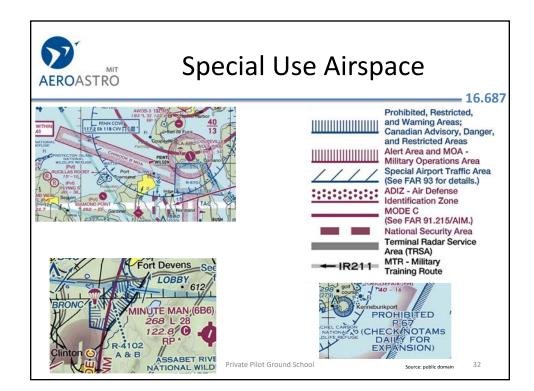

Below<br>1,000 Above<br>2,000 Horizontal               |
| VFR Visibility<br>10,000 msl and Above**    | N/A                                                 | 3 Statute Miles | 3 Statute Miles                                               | 3 Statute Miles                                               | 5 Statute Miles                                            | 5 Statute Miles                                            |
| VFR Cloud Clearance<br>10,000 msl and Above | N/A                                                 | Clear of Clouds | 500 Below<br>1,000 Above<br>2,000 Horizontal                  | 500 Below<br>1,000 Above<br>2,000 Horizontal                  | 1,000 Below<br>1,000 Above<br>1 Statute Mile<br>Horizontal | 1,000 Below<br>1,000 Above<br>1 Statute Mile<br>Horizontal |







| Resources                                                                                                                                                                                                                                                                                                                                                                                                                                                                                                                            |    |  |  |  |
|--------------------------------------------------------------------------------------------------------------------------------------------------------------------------------------------------------------------------------------------------------------------