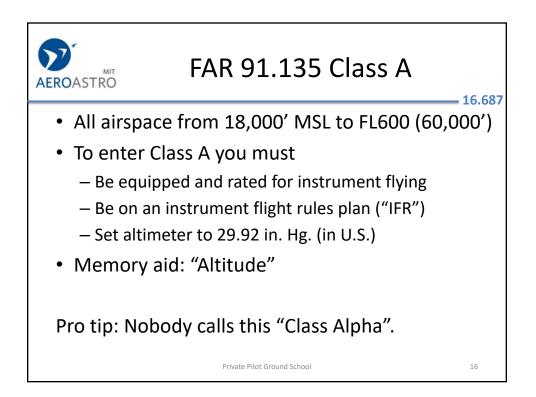

| Commu                                       | nication                                            | Poquire         | ements a                                                      | nd West                                                       | hor Minir                                                  | 16                                                         |
|---------------------------------------------|-----------------------------------------------------|-----------------|---------------------------------------------------------------|---------------------------------------------------------------|------------------------------------------------------------|------------------------------------------------------------|
| Features                                    | Class A                                             | Class B         | Class C                                                       | Class D                                                       | Class E                                                    | Class G                                                    |
| Minimum Pilot Qualifications                | Instrument Rating                                   | Student*        | Student*                                                      | Student*                                                      | Student*                                                   | Student                                                    |
| Entry Requirements                          | IFR: ATC Clearance<br>VFR: Operations<br>Prohibited | ATC Clearance   | IFR: ATC Clearance<br>VFR: Two-Way<br>Communication<br>w/ ATC | IFR: ATC Clearance<br>VFR: Two-Way<br>Communication<br>w/ ATC | IFR: ATC Clearance<br>VFR: None                            | None                                                       |
| VFR Visibility<br>Below 10,000 msl**        | N/A                                                 | 3 Statute Miles | 3 Statute Miles                                               | 3 Statute Miles                                               | 3 Statute Miles                                            | Day: 1 Statute Mile<br>Night: 3 Statute Mile               |
| VFR Cloud Clearance<br>Below 10,000 msl***  | N/A                                                 | Clear of Clouds | 500 Below<br>1,000 Above<br>2,000 Horizontal                  | 500 Below<br>1,000 Above<br>2,000 Horizontal                  | 500 Below<br>1,000 Above<br>2,000 Horizontal               | 500 Below<br>1,000 Above<br>2,000 Horizontal               |
| VFR Visibility<br>10,000 msl and Above**    | N/A                                                 | 3 Statute Miles | 3 Statute Miles                                               | 3 Statute Miles                                               | 5 Statute Miles                                            | 5 Statute Miles                                            |
| VFR Cloud Clearance<br>10,000 msl and Above | N/A                                                 | Clear of Clouds | 500 Below<br>1,000 Above<br>2,000 Horizontal                  | 500 Below<br>1,000 Above<br>2,000 Horizontal                  | 1,000 Below<br>1,000 Above<br>1 Statute Mile<br>Horizontal | 1,000 Below<br>1,000 Above<br>1 Statute Mile<br>Horizontal |