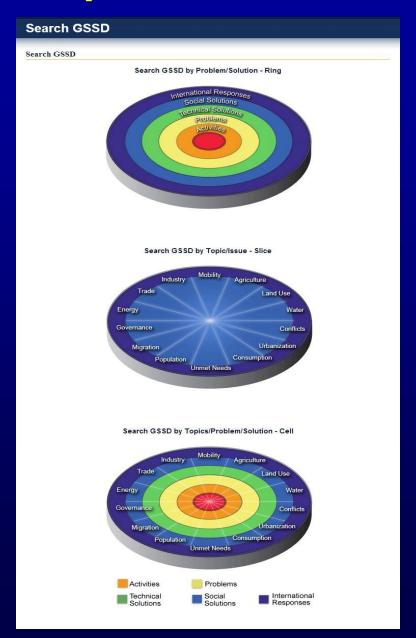

#### Search GSSD

Diverse Options: Simple, advanced, & several graphical alternatives

# **Search options**

#### **Search GSSD**

| Simple Search      |                                                                                                                                                                                                   |
|--------------------|---------------------------------------------------------------------------------------------------------------------------------------------------------------------------------------------------|
| Search Terms       | Search Reset                                                                                                                                                                                      |
| Advanced Search    |                                                                                                                                                                                                   |
| Advanced Search »  |                                                                                                                                                                                                   |
|                    |                                                                                                                                                                                                   |
| Graphical Search   |                                                                                                                                                                                                   |
|                    | iteria, consistent with GSSD knowledge system. By slice focusing on subject, topic, or issues. B<br>problem, or solution type. By cell focusing on the intersection of a specific slice and ring. |
| Graphical Search » |                                                                                                                                                                                                   |

### **Graphical Search**