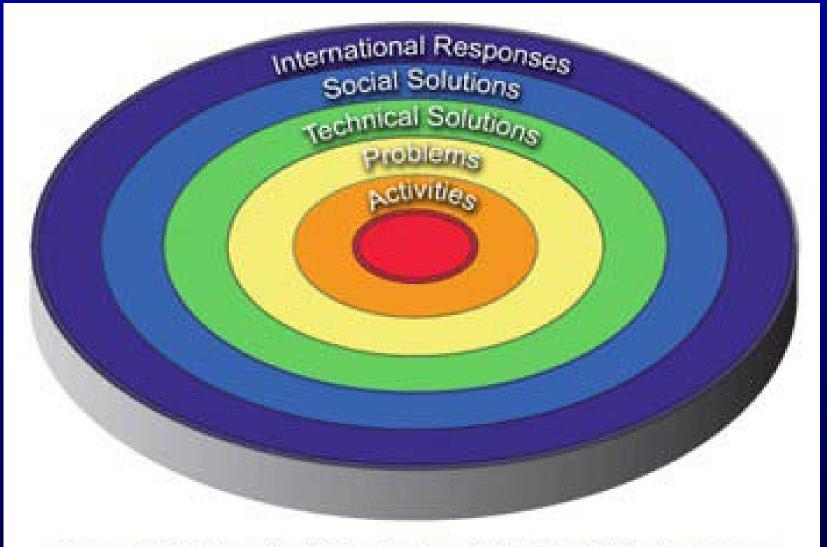

#### GSSD Mapping Design

Structure: Focus on human activities, with problems, solutions, & international responses

# Organization by Dimension

- Type of human activity system state
- Problems created by activity
- Technical & Scientific Solutions
- Socio-Economic & Regulatory solution

Dimensions are then broken down into details

#### **DIMENSIONS**

Source: Nazli Choucri et al. Mapping Sustainability. (p.18). Retrieved from http://gssd.mit.edu/gssd-mapping-design/dimensions-human-activity