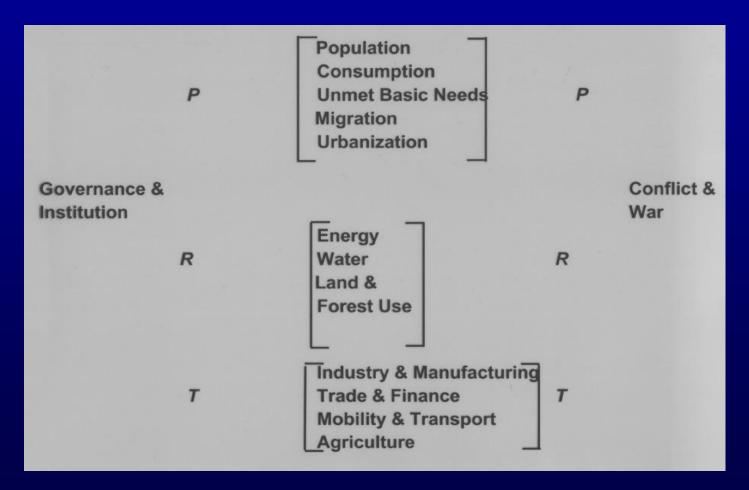

#### **Population**

- Population Dynamics
- Urbanization
- Migration and Dislocation
- Consumption patterns
- Unmet basic needs

#### Energy and resources

- Energy use and source
- Forests and land uses
- Water uses and sources
- Agricultural and rural activities

#### Technology

- Trade and Finance
- Industry and Manufacturing
- Mobility and Transport

#### **Decisions and choices**

- Conflict and War
- Governance and Institutions