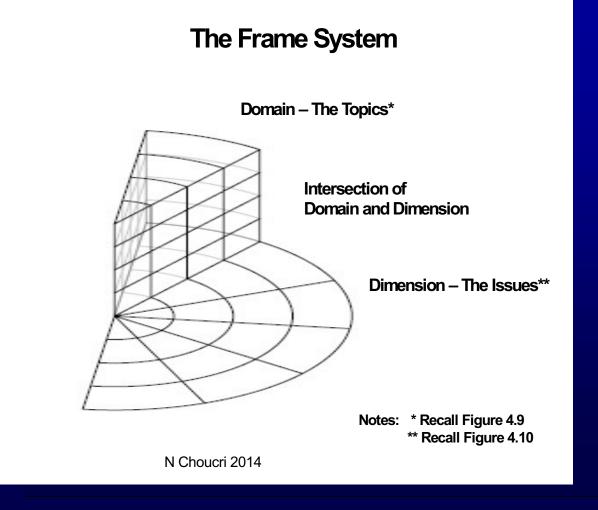

# Organization by Dimension

- Type of human activity system state
- Problems created by activity
- Technical & Scientific Solutions
- Socio-Economic & Regulatory solution

Dimensions are then broken down into details

#### **DIMENSIONS**

Source: Nazli Choucri et al. Mapping Sustainability. (p.18). Retrieved from http://gssd.mit.edu/gssd-mapping-design/dimensions-human-activity

#### **DOMAINS**

Organization Provision Management Retrieval

of

Knowledge

## Overall Knowledge Structure

- Domains topics (slices or subject matter)
- Dimensions for each topic there are problems & solutions; overall there are also international responses.
- Connectivity the linkages between them
- Frames skeletons & outlines to fill out
- Knowledge searchable data base & e-library