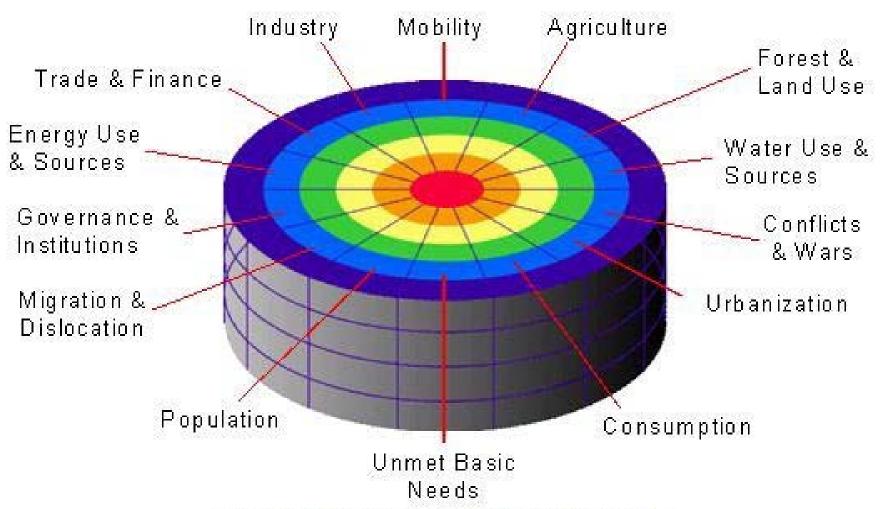

#### **Population**

- Population Dynamics
- Urbanization
- Migration and Dislocation
- Consumption patterns
- Unmet basic needs

#### Energy and resources

- Energy use and source
- Forests and land uses
- Water uses and sources
- Agricultural and rural activities

#### Technology

- Trade and Finance
- Industry and Manufacturing
- Mobility and Transport

#### **Decisions and choices**

- Conflict and War
- Governance and Institutions

# Organization by Dimension

- Type of human activity system state
- Problems created by activity
- Technical & Scientific Solutions
- Socio-Economic & Regulatory solution

Dimensions are then broken down into details

#### **DIMENSIONS**

Source: Nazli Choucri et al. Mapping Sustainability. (p.18). Retrieved from http://gssd.mit.edu/gssd-mapping-design/dimensions-human-activity