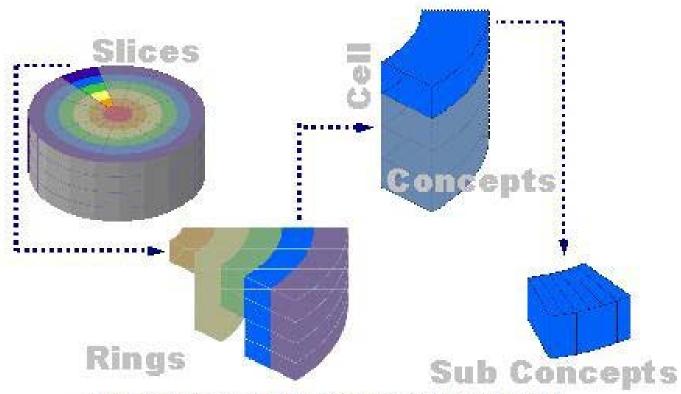

## Overall Knowledge Structure

- Domains topics (slices or subject matter)
- Dimensions for each topic there are problems & solutions; overall there are also international responses.
- Connectivity the linkages between them
- Frames skeletons & outlines to fill out
- Knowledge searchable data base & e-library

#### **Conceptual Framework**

Source: Nazli Choucri et al. Mapping Sustainability. (p. 22). Retrieved from http://gssd.mit.edu/gssd-mapping-design/connectivity-linking-domains-dimensions

Source: Nazli Chouch et al. Mapping Sustainability: (p. 23). Retneved from http://gssd.mit.edu/gssd-mapping-design/integrated-system