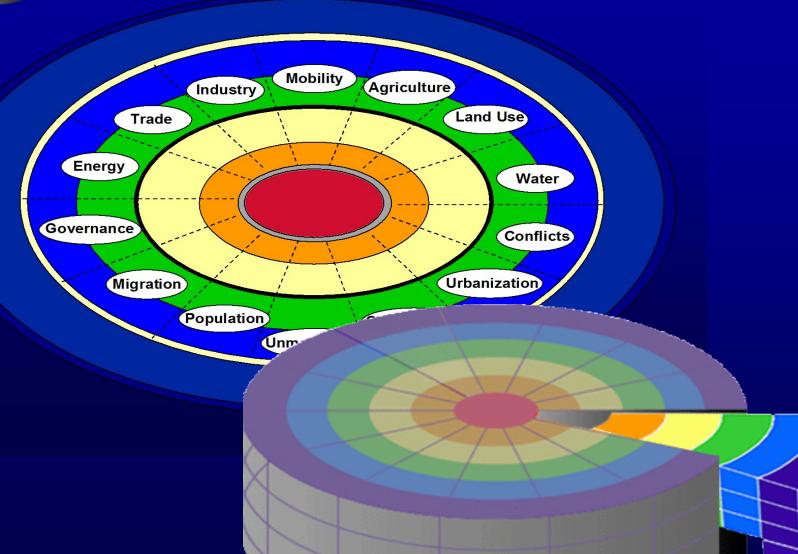

## Overall Knowledge Structure

- Domains topics (slices or subject matter)
- Dimensions for each topic there are problems & solutions; overall there are also international responses.
- Connectivity the linkages between them
- Frames skeletons & outlines to fill out
- Knowledge searchable data base & e-library

#### **Conceptual Framework**

Source: Nazli Choucri et al. Mapping Sustainability. (p. 22). Retrieved from http://gssd.mit.edu/gssd-mapping-design/connectivity-linking-domains-dimensions

Source: Nazli Chouch et al. Mapping Sustainability: (p. 23). Retneved from http://gssd.mit.edu/gssd-mapping-design/integrated-system