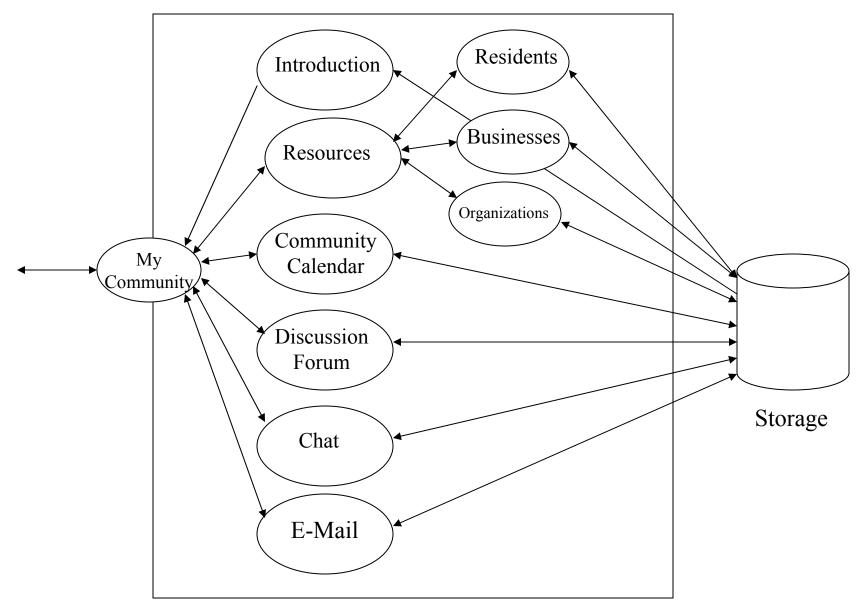

Camfield Estates-MIT Creating Community Connections Project

Richard L. O'Bryant MIT-School of Architecture and Planning 4.297 E-Commerce Architecture seminar

## **Project Site**

Camfield Estates, Roxbury, MA
102 units and 400 residents
All residents classified as "very low income" according to HUD's guidelines
Neighborhood Technology Center (NTC) on the premises



## www.CamfieldEstates.net



## www.CamfieldEstates.net



Camfield Estates-MIT Creating Community Connections Project

Richard L. O'Bryant MIT-School of Architecture and Planning 4.297 E-Commerce Architecture seminar