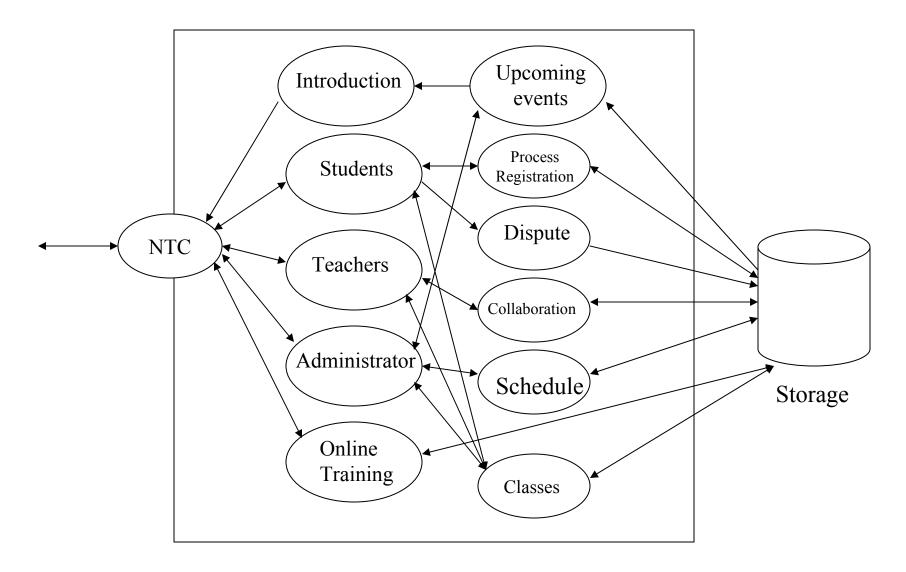

Camfield Estates-MIT Creating Community Connections Project

Richard L. O'Bryant MIT-School of Architecture and Planning 4.297 E-Commerce Architecture seminar

## **Project Site**

Camfield Estates, Roxbury, MA
102 units and 400 residents
All residents classified as "very low income" according to HUD's guidelines
Neighborhood Technology Center (NTC) on the premises



## www.CamfieldEstates.net



## www.CamfieldEstates.net



Camfield Estates-MIT Creating Community Connections Project

Richard L. O'Bryant MIT-School of Architecture and Planning 4.297 E-Commerce Architecture seminar