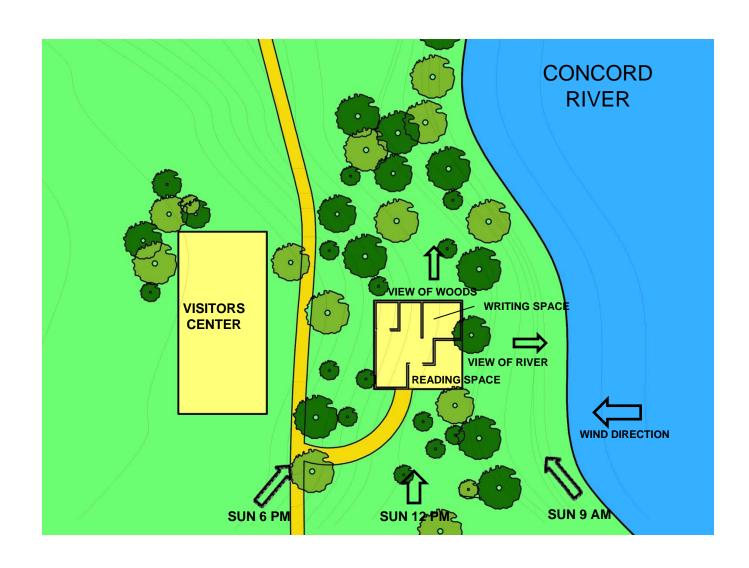

MIT OpenCourseWare http://ocw.mit.edu

4.500 Introduction to Design Computing Fall 2008

For information about citing these materials or our Terms of Use, visit: http://ocw.mit.edu/terms.

# A CONCORD RIVER CABIN

4.500



- PEACEFUL WRITER'S CABIN EARLY AUTUMN
- SCENIC, TRANQUIL, & OPEN
- DIRECT ACCESS TO SERENE RIVER
- SPACIOUS PORCH
- NATURAL LIGHTING AND VENTILATION

### SITE PLAN



- SCENIC VIEWS
- WRITING SPACE
- READING SPACE
- SUNLIGHT

### **FLOOR PLAN**



- LARGE L PORCH
- OPEN FLOOR PLAN
- WRITING SPACE FACING RIVER
- OUTDOOR READING SPACE

# **SHAPE MODEL**



- RIVER-FACING WINDOWS
- SLOPED ROOF

# RENDERED PERSPECTIVE IMAGE