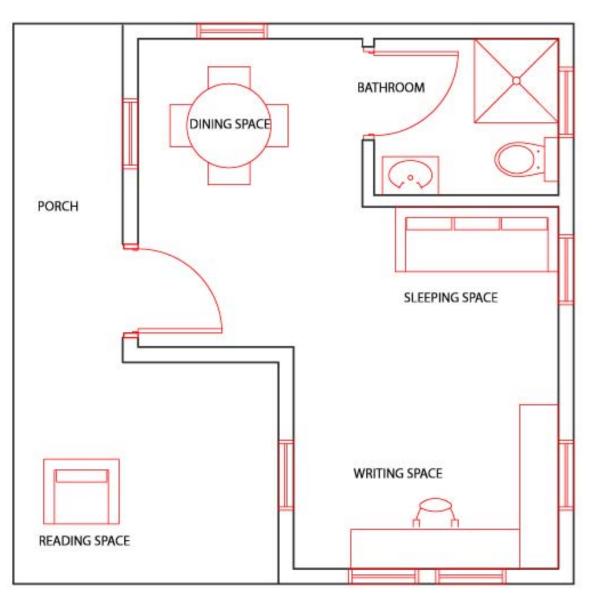

### **FLOOR PLAN**

- LARGE L PORCH
- OPEN FLOOR PLAN
- WRITING SPACE FACING RIVER
- OUTDOOR READING SPACE