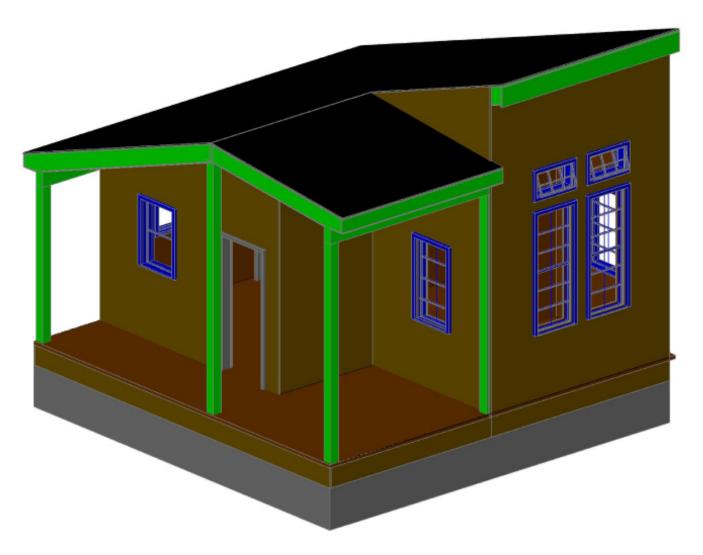

MIT OpenCourseWare http://ocw.mit.edu

4.500 Introduction to Design Computing Fall 2008

For information about citing these materials or our Terms of Use, visit: http://ocw.mit.edu/terms.

# A CONCORD RIVER CABIN

4.500



- PEACEFUL WRITER'S CABIN EARLY AUTUMN
- SCENIC, TRANQUIL, & OPEN
- DIRECT ACCESS TO SERENE RIVER
- SPACIOUS PORCH
- NATURAL LIGHTING AND VENTILATION

### SITE PLAN



- SCENIC VIEWS
- WRITING SPACE
- READING SPACE
- SUNLIGHT

### **FLOOR PLAN**



- LARGE L PORCH
- OPEN FLOOR PLAN
- WRITING SPACE FACING RIVER
- OUTDOOR READING SPACE

# **SHAPE MODEL**



- RIVER-FACING WINDOWS
- SLOPED ROOF

# RENDERED PERSPECTIVE IMAGE