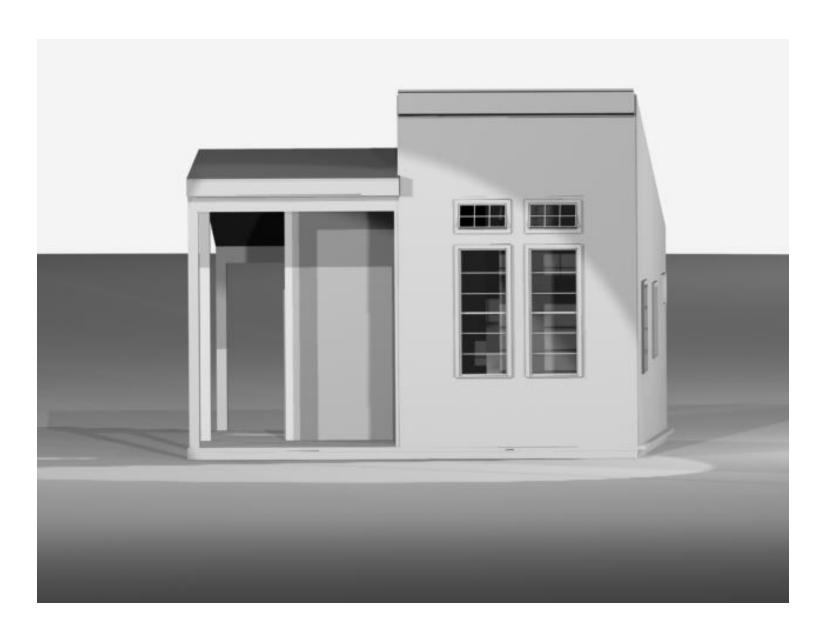

# **SHAPE MODEL**

- RIVER-FACING WINDOWS
- SLOPED ROOF

# RENDERED PERSPECTIVE IMAGE