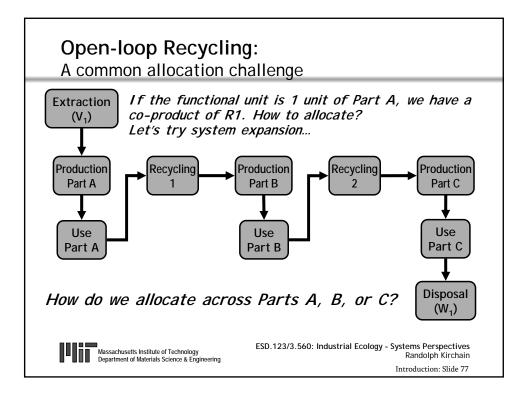

----------------|-------------------|--|
| Inputs/Outputs                      |                                   |                            |                   |  |
| Description<br>Total annual methane | Quantity<br>93                    | Units                      | Details           |  |
| Use of raw material                 | 93<br>118000                      | tonnes/year<br>tonnes/year | HC<br>Solid Waste |  |
| Emissions to air                    | 93                                | tonnes/year                | нс                |  |









Figure by MIT OCW.











Figure by MIT OCW.



Courtesy of Aker Kvaerner Chemetics. Used with permission.

See http://www.akerkvaerner.com/Internet/IndustriesAndServices/Pulping/BleachingChemicals/ChloralkaliProcess.htm