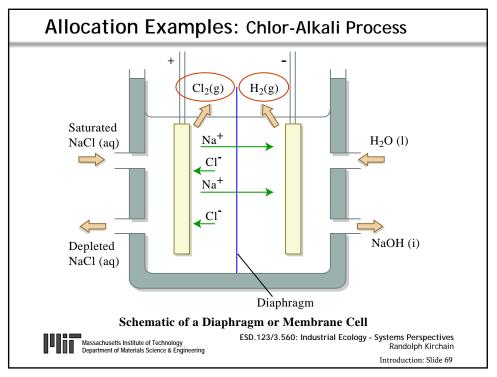

Figure by MIT OCW.

Figure by MIT OCW.

Courtesy of Aker Kvaerner Chemetics. Used with permission.

See http://www.akerkvaerner.com/Internet/IndustriesAndServices/Pulping/BleachingChemicals/ChloralkaliProcess.htm