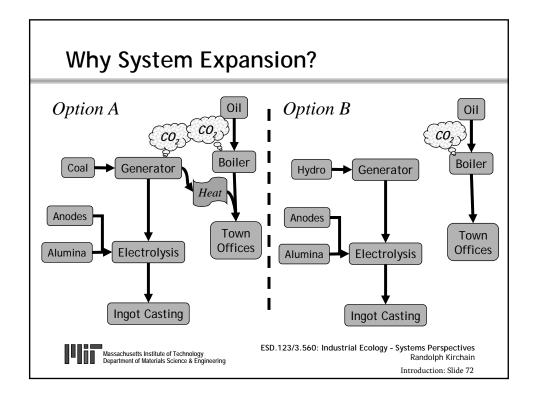

--------------------------|-------------------|--|
| Inputs/Outputs                      |                                   |                            |                   |  |
| Description<br>Total annual methane | Quantity<br>93                    | Units                      | Details           |  |
| Use of raw material                 | 93<br>118000                      | tonnes/year<br>tonnes/year | HC<br>Solid Waste |  |
| Emissions to air                    | 93                                | tonnes/year                | нс                |  |









Figure by MIT OCW.











Figure by MIT OCW.



Courtesy of Aker Kvaerner Chemetics. Used with permission.

See http://www.akerkvaerner.com/Internet/IndustriesAndServices/Pulping/BleachingChemicals/ChloralkaliProcess.htm