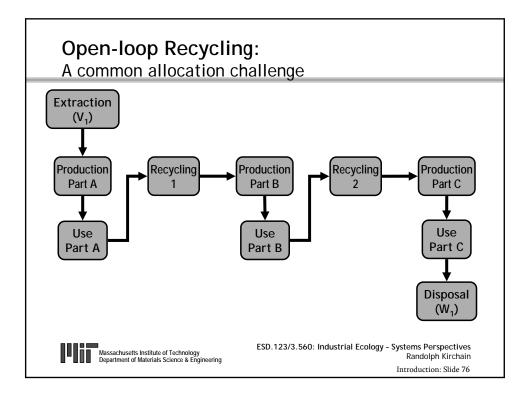

------------------|-------------------|--|
| Inputs/Outputs                      |                                   |                            |                   |  |
| Description<br>Total annual methane | Quantity<br>93                    | Units                      | Details           |  |
| Use of raw material                 | 93<br>118000                      | tonnes/year<br>tonnes/year | HC<br>Solid Waste |  |
| Emissions to air                    | 93                                | tonnes/year                | нс                |  |









Figure by MIT OCW.











Figure by MIT OCW.



Courtesy of Aker Kvaerner Chemetics. Used with permission.

See http://www.akerkvaerner.com/Internet/IndustriesAndServices/Pulping/BleachingChemicals/ChloralkaliProcess.htm