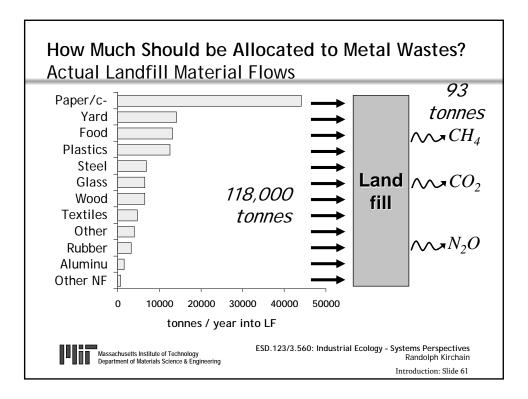

| Summary<br>Products<br>Raw Material | Methane<br>EoL products of P, MSW |                            |                   |  |
|-------------------------------------|-----------------------------------|----------------------------|-------------------|--|
| Inputs/Outputs                      |                                   |                            |                   |  |
| Description<br>Total annual methane | Quantity<br>93                    | Units                      | Details           |  |
| Use of raw material                 | 93<br>118000                      | tonnes/year<br>tonnes/year | HC<br>Solid Waste |  |
| Emissions to air                    | 93                                | tonnes/year                | нс                |  |