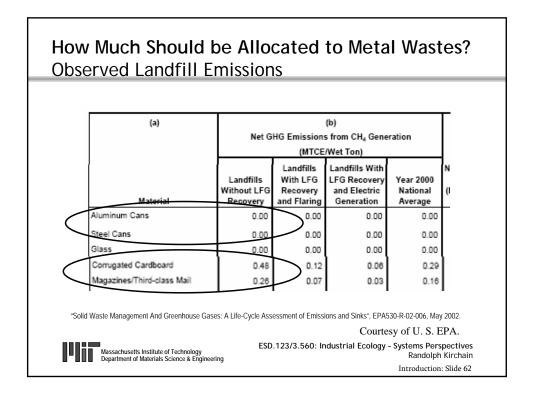

| нс                 |  |

| Summary<br>Products<br>Raw Material | Methane<br>EoL products of P, MSW |                            |                   |  |
|-------------------------------------|-----------------------------------|----------------------------|-------------------|--|
| Inputs/Outputs                      |                                   |                            |                   |  |
| Description<br>Total annual methane | Quantity<br>93                    | Units                      | Details           |  |
| Use of raw material                 | 93<br>118000                      | tonnes/year<br>tonnes/year | HC<br>Solid Waste |  |
| Emissions to air                    | 93                                | tonnes/year                | нс                |  |









Figure by MIT OCW.











Figure by MIT OCW.



Courtesy of Aker Kvaerner Chemetics. Used with permission.

See http://www.akerkvaerner.com/Internet/IndustriesAndServices/Pulping/BleachingChemicals/ChloralkaliProcess.htm