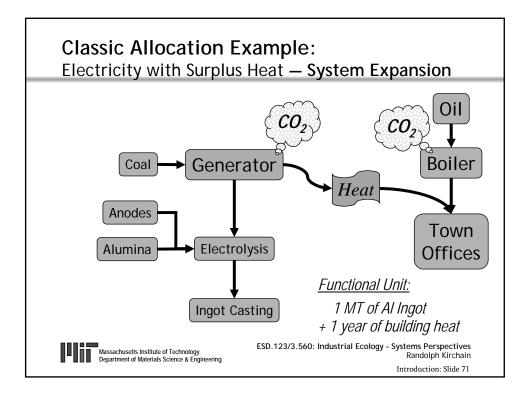

----------------------------|-------------------|--|
| Inputs/Outputs                      |                                   |                            |                   |  |
| Description<br>Total annual methane | Quantity<br>93                    | Units                      | Details           |  |
| Use of raw material                 | 93<br>118000                      | tonnes/year<br>tonnes/year | HC<br>Solid Waste |  |
| Emissions to air                    | 93                                | tonnes/year                | нс                |  |









Figure by MIT OCW.











Figure by MIT OCW.



Courtesy of Aker Kvaerner Chemetics. Used with permission.

See http://www.akerkvaerner.com/Internet/IndustriesAndServices/Pulping/BleachingChemicals/ChloralkaliProcess.htm