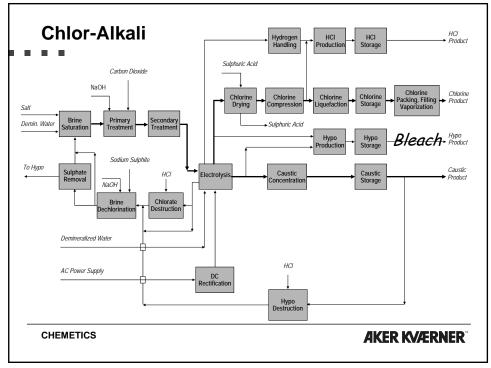

Figure by MIT OCW.

Figure by MIT OCW.

Courtesy of Aker Kvaerner Chemetics. Used with permission.

See http://www.akerkvaerner.com/Internet/IndustriesAndServices/Pulping/BleachingChemicals/ChloralkaliProcess.htm