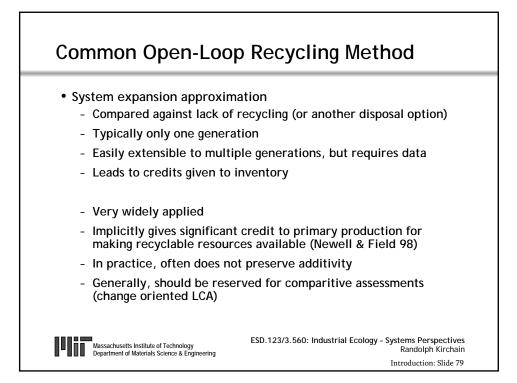

------------|-------------------|--|
| Inputs/Outputs                      |                                   |                            |                   |  |
| Description<br>Total annual methane | Quantity<br>93                    | Units                      | Details           |  |
| Use of raw material                 | 93<br>118000                      | tonnes/year<br>tonnes/year | HC<br>Solid Waste |  |
| Emissions to air                    | 93                                | tonnes/year                | нс                |  |









Figure by MIT OCW.











Figure by MIT OCW.



Courtesy of Aker Kvaerner Chemetics. Used with permission.

See http://www.akerkvaerner.com/Internet/IndustriesAndServices/Pulping/BleachingChemicals/ChloralkaliProcess.htm