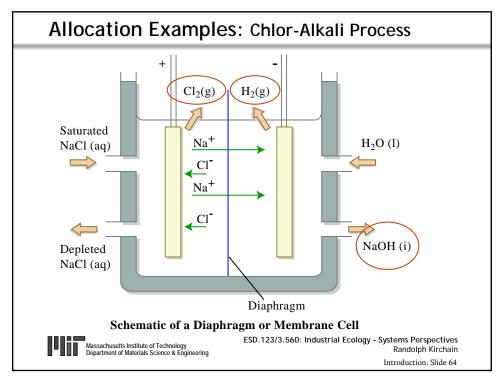

Figure by MIT OCW.

Figure by MIT OCW.

Courtesy of Aker Kvaerner Chemetics. Used with permission.

See http://www.akerkvaerner.com/Internet/IndustriesAndServices/Pulping/BleachingChemicals/ChloralkaliProcess.htm