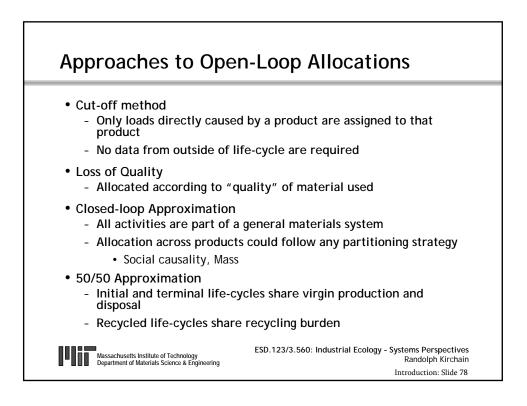

--------------|-------------------|--|
| Inputs/Outputs                      |                                   |                            |                   |  |
| Description<br>Total annual methane | Quantity<br>93                    | Units                      | Details           |  |
| Use of raw material                 | 93<br>118000                      | tonnes/year<br>tonnes/year | HC<br>Solid Waste |  |
| Emissions to air                    | 93                                | tonnes/year                | нс                |  |









Figure by MIT OCW.











Figure by MIT OCW.



Courtesy of Aker Kvaerner Chemetics. Used with permission.

See http://www.akerkvaerner.com/Internet/IndustriesAndServices/Pulping/BleachingChemicals/ChloralkaliProcess.htm