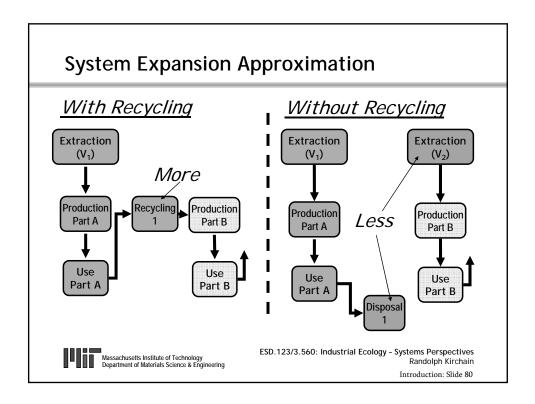

----------|-------------------|--|
| Inputs/Outputs                      |                                   |                            |                   |  |
| Description<br>Total annual methane | Quantity<br>93                    | Units                      | Details           |  |
| Use of raw material                 | 93<br>118000                      | tonnes/year<br>tonnes/year | HC<br>Solid Waste |  |
| Emissions to air                    | 93                                | tonnes/year                | нс                |  |









Figure by MIT OCW.











Figure by MIT OCW.



Courtesy of Aker Kvaerner Chemetics. Used with permission.

See http://www.akerkvaerner.com/Internet/IndustriesAndServices/Pulping/BleachingChemicals/ChloralkaliProcess.htm