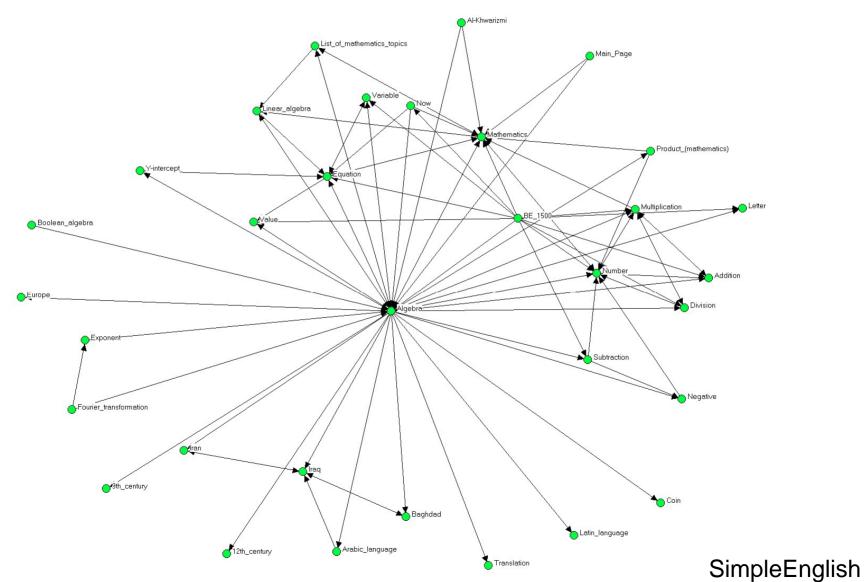

### Example of neighborhood

SimpleEnglish

```
anta Monica Di Holly Nights, Comment Comment of the Standard Stand
                                                                                                                                               Man the Moonercer CountySanta Monica O Holy Night, Comment Xmas leen's Jarket Bong
                                                                                                                                                                                                                                Public_holidays_in_Hungary White_Lie_Chris Yeti_Hinh School uking
                                        The Great Pumpkin (1987 film) Laste
                                              Westminster, Abbey, Choir School Brian Bri
                                                                                                                                                                                                                                                                                                                                               The Andy Williams Showny of Poor
                                                                   Stir-up Olown Lake, ach Boyst
                                                                                                                                                                                                                                                                                                                                                                                                                                                        ams_Show'ny_of Panalaka (Camedral Abbey Carlot) action action with Children and Camedral Abbey Carlot (Camedral Abbey Camedral Abbey Camedral Abbey Camedral Camedral
                                                                                                                                                                                                                                      Please to See the Kind
                                                           Him I erry's Chocolate Orangey San Antonio Moretto de Married... with Children
                Bishour Ware Lace Rey Winstone State (SWinter solstice) Line Virgin Mobileneadiciliff Richard Public In Many Jerrer Who is Ryder's Radar Cost and Office Deutsche of Lacertage As winstones in Jerrer Who is Ryder's Radar Cost and Office Deutsche of Lacertage As winstones in Jerrer Who is Ryder's Radar Cost and Office Deutsche of Lacertage As winstones in Jerrer World Cost and Office Deutsche of Lacertage As winstones in Jerrer World Cost and Office and Office In Jerrer World Cost and Office In Jerrer World 
                                                                                                                                                                                                                                                                                                                                                                                                                                                                                                                                                                                                                                                                                                                                                                                                                                                                                                                                                                                Marie Light Ray Vinstone Nedbank GO Chann
Withing, For A. Size U. Frank Tal., Kingdom: holidoys in the Christopher Chris
                                                                                                                                                                                                                                                                                                             Natalie Green Nicken Peace on Early (USS Towers (DDG-9)
                 Washington's crossing of the Delaware 1047)a and Singannra Thing Safar Parts The Lion in Winteback, Starfessong lessabotages in School or Starfes Chandles Rice and Trans When My Heart Finds Christmasking Swisser. The Control of Starfesson My Heart Finds Christmasking Swisser. The Swisser Folk and Trans When My Heart Finds Christmasking Swisser. The Swisser Folk and Trans When My Heart Finds Christmasking Swisser. The Swisser Folk and Trans When My Heart Finds Christmasking Swisser. The Swisser Folk and Trans When My Heart Finds Christmasking Swisser. The Swisser Folk and Trans When My Heart Finds Christmasking Swisser. The Swisser Folk and Trans When My Heart Finds Christmasking Swisser. The Swisser Folk and Trans When My Heart Finds Christmasking Swisser. The Swisser Folk and Trans When My Heart Finds Christmasking Swisser. The Swisser Folk and Trans When My Heart Finds Christmasking Swisser. The Swisser Folk and Trans When My Heart Finds Christmasking Swisser. The Swisser Folk and Trans When My Heart Finds Christmasking Swisser. The Swisser Folk and Trans When My Heart Finds Christmasking Swisser. The Swisser Finds Christmasking Swisser Folk and Trans When My Heart Finds Christmasking Swisser. The Swisser Finds Christmasking Swisser Folk and Swisser Finds Christmasking Swisser Finds Christmaskin
                                                                                                                                                                                                                                                                                                                                                                                                                                                                                                                                                                                                                                                                                                                                                                                                                                                                                                                                                                                                                       rlanda, The Julekalender (Norwegian remake) rkn_in_America
```