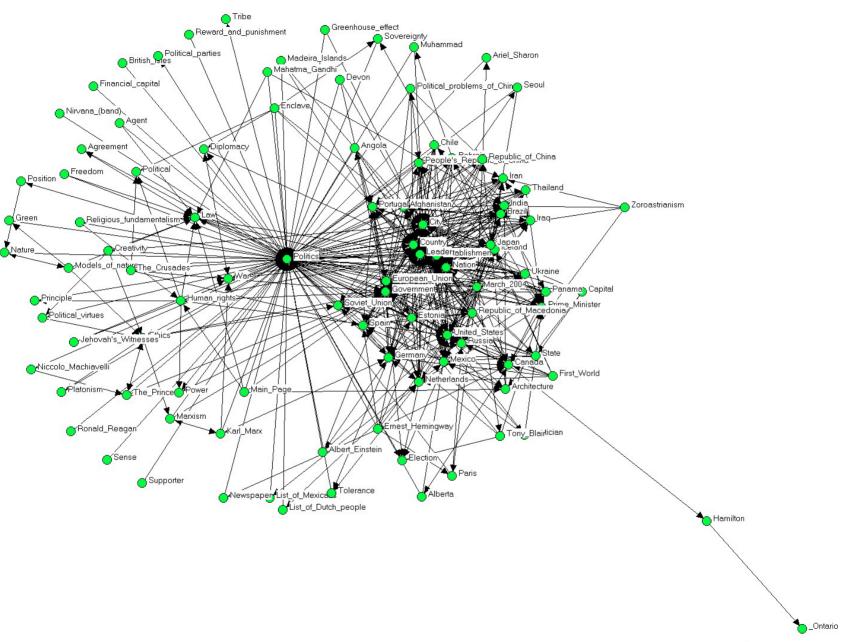

### Example of neighborhood

SimpleEnglish

```
anta Monica Di Holly Nights, Comment Comment of the Standard Stand
                                                                                                                                               Man the Moonercer CountySanta Monica O Holy Night, Comment Xmas leen's Jarket Bong
                                                                                                                                                                                                                                Public_holidays_in_Hungary White_Lie_Chris Yeti_Hinh School uking
                                        The Great Pumpkin (1987 film) Laste
                                              Westminster, Abbey, Choir School Brian Bri
                                                                                                                                                                                                                                                                                                                                               The Andy Williams Showny of Poor
                                                                   Stir-up Olown Lake, ach Boyst
                                                                                                                                                                                                                                                                                                                                                                                                                                                        ams_Show'ny_of Panalaka (Camedral Abbey Carlot) action action with Children and Camedral Abbey Carlot (Camedral Abbey Camedral Abbey Camedral Abbey Camedral Camedral
                                                                                                                                                                                                                                      Please to See the Kind
                                                           Him I erry's Chocolate Orangey San Antonio Moretto de Married... with Children
                Bishour Ware Lace Rey Winstone State (SWinter solstice) Line Virgin Mobileneadiciliff Richard Public In Many Jerrer Who is Ryder's Radar Cost and Office Deutsche of Lacertage As winstones in Jerrer Who is Ryder's Radar Cost and Office Deutsche of Lacertage As winstones in Jerrer Who is Ryder's Radar Cost and Office Deutsche of Lacertage As winstones in Jerrer World Cost and Office Deutsche of Lacertage As winstones in Jerrer World Cost and Office and Office In Jerrer World Cost and Office In Jerrer World 
                                                                                                                                                                                                                                                                                                                                                                                                                                                                                                                                                                                                                                                                                                                                                                                                                                                                                                                                                                                Marie Light Ray Vinstone Nedbank GO Chann
Withing, For A. Size U. Frank Tal., Kingdom: holidoys in the Christopher Chris
                                                                                                                                                                                                                                                                                                             Natalie Green Nicken Peace on Early (USS Towers (DDG-9)
                 Washington's crossing of the Delaware 1047)a and Singannra Thing Safar Parts The Lion in Winteback, Starfessong lessabotages in School or Starfes Chandles Rice and Trans When My Heart Finds Christmasking Swisser. The Control of Starfesson My Heart Finds Christmasking Swisser. The Swisser Folk and Trans When My Heart Finds Christmasking Swisser. The Swisser Folk and Trans When My Heart Finds Christmasking Swisser. The Swisser Folk and Trans When My Heart Finds Christmasking Swisser. The Swisser Folk and Trans When My Heart Finds Christmasking Swisser. The Swisser Folk and Trans When My Heart Finds Christmasking Swisser. The Swisser Folk and Trans When My Heart Finds Christmasking Swisser. The Swisser Folk and Trans When My Heart Finds Christmasking Swisser. The Swisser Folk and Trans When My Heart Finds Christmasking Swisser. The Swisser Folk and Trans When My Heart Finds Christmasking Swisser. The Swisser Folk and Trans When My Heart Finds Christmasking Swisser. The Swisser Folk and Trans When My Heart Finds Christmasking Swisser. The Swisser Folk and Trans When My Heart Finds Christmasking Swisser. The Swisser Finds Christmasking Swisser Folk and Trans When My Heart Finds Christmasking Swisser. The Swisser Finds Christmasking Swisser Folk and Swisser Finds Christmasking Swisser Finds Christmaskin
                                                                                                                                                                                                                                                                                                                                                                                                                                                                                                                                                                                                                                                                                                                                                                                                                                                                                                                                                                                                                       rlanda, The Julekalender (Norwegian remake) rkn_in_America
```